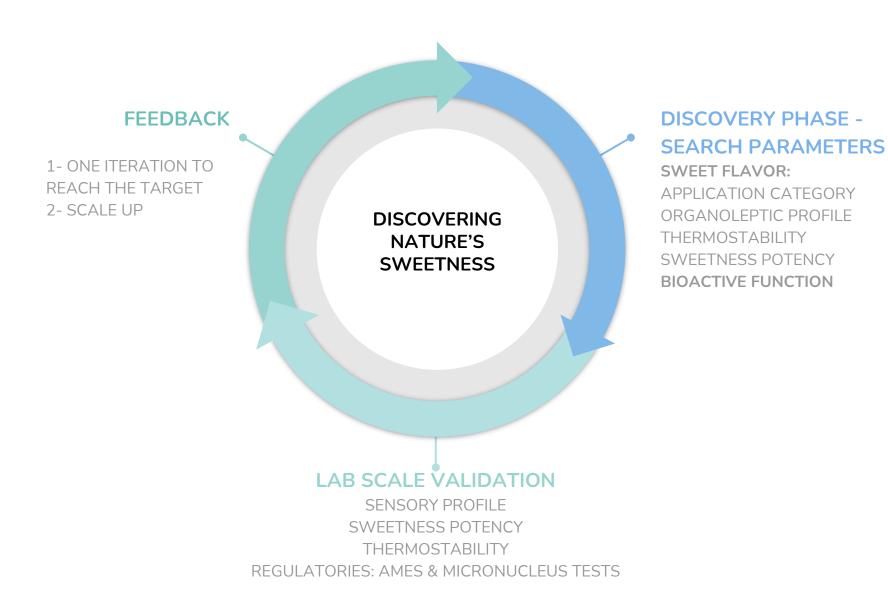

## **PROSWEET**

New all-natural, bioactive peptidebased sweet flavors library

Nature's Sweet Dream!

## PROSWEET CASE STUDY

New all-natural library of bioactive peptide-based sweet flavors