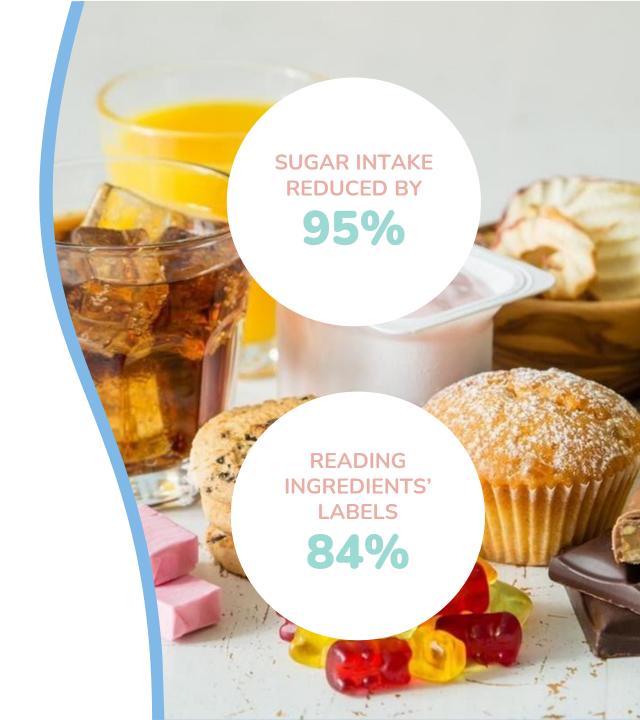

## PROSWEET CASE STUDY

Technical and commercial validation

Format Powder

Category of application
Functional Dairy

Product application Yoqurt

Sensory profile feedback

Clean Taste, No off-notes, peak at the beginning with no lingering

Mix replacement

70% sucralose, 30% Stevia - 70% sucrose, 25% sucralose & Ace-K

Sweetness Potency 500

Soluble Yes

Thermostable 120°C

Function: No G.I impact & "Anti-spike"

Enhanced functional Value and Taste with Prosweet

No warning labels

No artificial sweeteners

No flavor enhancers

No additives

Real sugar taste

Anti-spike!