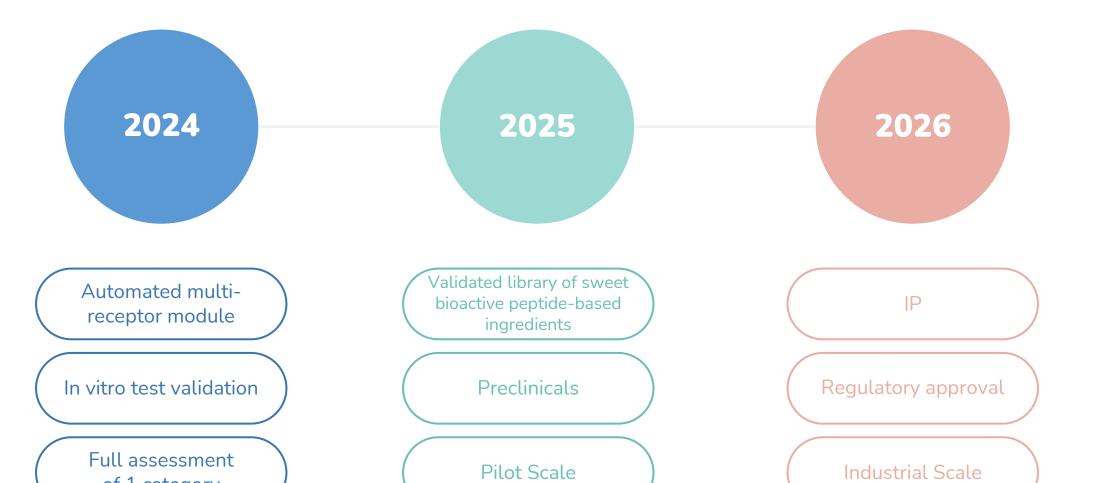

recision Fermentation** 



## **Business Model**

#### **B2B** Food Manufacturers





## PROSWEET CASE STUDY



New all-natural library of bioactive peptide-based sweet flavors



## PROSWEET CASE STUDY

Technical and commercial validation









Format Powder

Category of application
Functional Dairy

Product application Yoqurt

Sensory profile feedback

Clean Taste, No off-notes, peak at the beginning with no lingering

Mix replacement

70% sucralose, 30% Stevia - 70% sucrose, 25% sucralose & Ace-K

Sweetness Potency 500

Soluble Yes

Thermostable 120°C

Function: No G.I impact & "Anti-spike"



Enhanced functional Value and Taste with Prosweet

No warning labels

No artificial sweeteners

No flavor enhancers

No additives

Real sugar taste

Anti-spike!

## ROADMAP

of 1 category





## MANAGEMENT TEAM









## NATURANNOVA ECOSYSTEM





VENTURE CAPITAL





**ACCELERATORS** 







**PUBLIC INSTITUTIONS** 







**SUPPLIERS** 







**UNIVERSITIES** 









# It is not a myth that nature knows best. Are we ready to decode it?

**THANK YOU!**